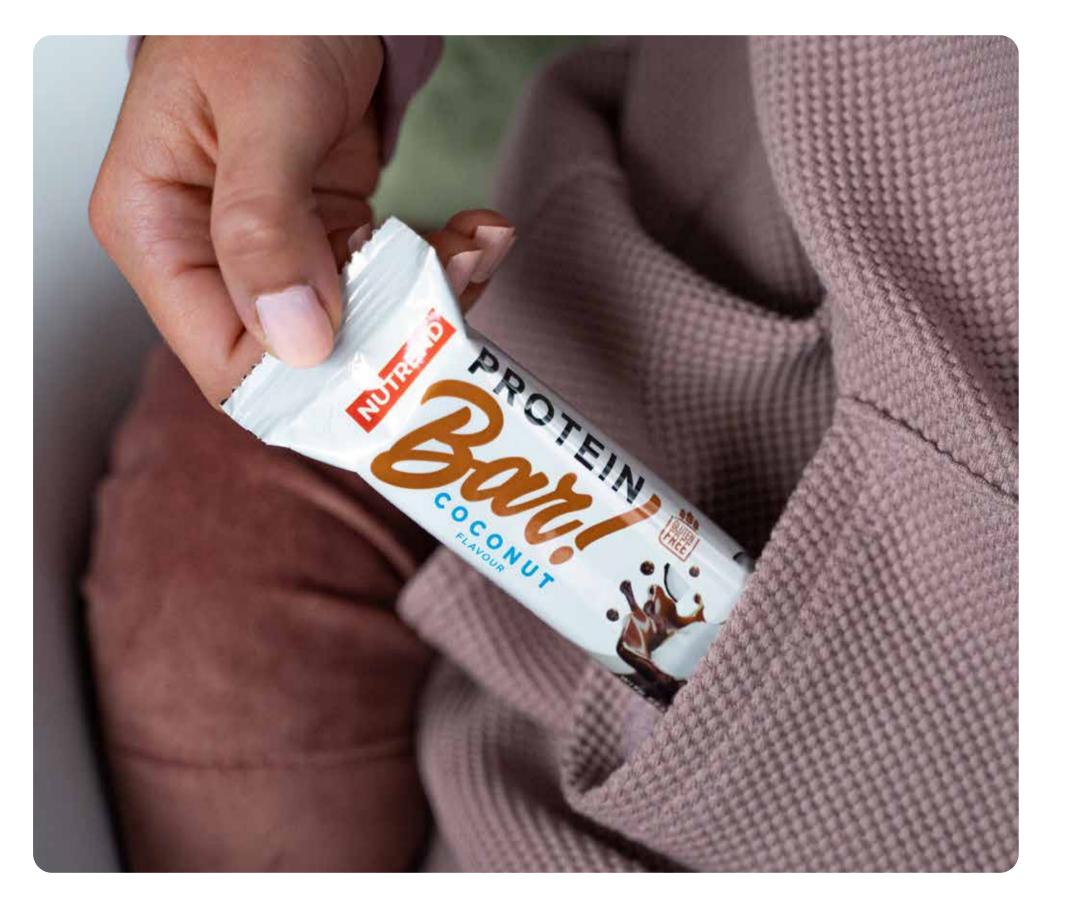

#### **PROTEIN BAR**

Protein bar with a great taste and a balanced ratio of proteins and carbohydrates that is filling and supplies you with enough energy. It contains 23 % protein, mixture of 8 vitamins, and a quality source of fibre.

- 23 % protein12,5 g protein per barvitamins B1, B2, B3, B5, B6, B12, E, folic acid, biotin
- · gluten-free
- in real chocolate or yoghurt coating (according to flavour)

| NUTRITION FACTS                |                   |  |
|--------------------------------|-------------------|--|
|                                | 55 g              |  |
| Energy value                   | 985 kJ / 235 kcal |  |
| Fat                            | 9,4g              |  |
| of which saturated fatty acids | 5,5 g             |  |
| Carbohydrate                   | 24,2 g            |  |
| of which sugars                | 17,1 g            |  |
| Fibre                          | 1,9 g             |  |
| Protein                        | 12,5 g            |  |
| Salt                           | 0,3 g             |  |
| ref. flavour COCONUT           |                   |  |