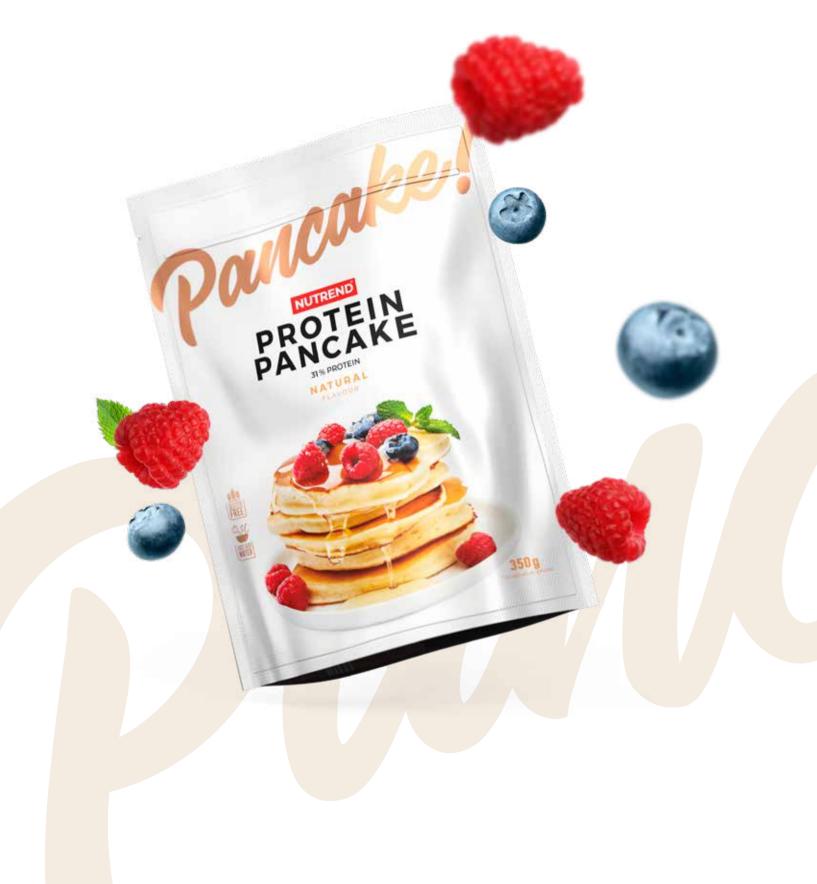

#### **PROTEIN PANCAKE**

Instant mixture for easy preparation of delicious protein crepes, pancakes, or waffles. Contains quality milk protein, and a mixture of rice and buckwheat flours; does not contain any added sugar, gluten, preservatives, or dyes. Easy preparation of perfect snack loaded with protein.

- · 31 % protein
- · high content of quality protein (MPI and WPC)

  no need to add flavouring
- · free from added sugar
- · free from preservatives
- free from artificial dyesgluten-free
- · easy and quick preparation