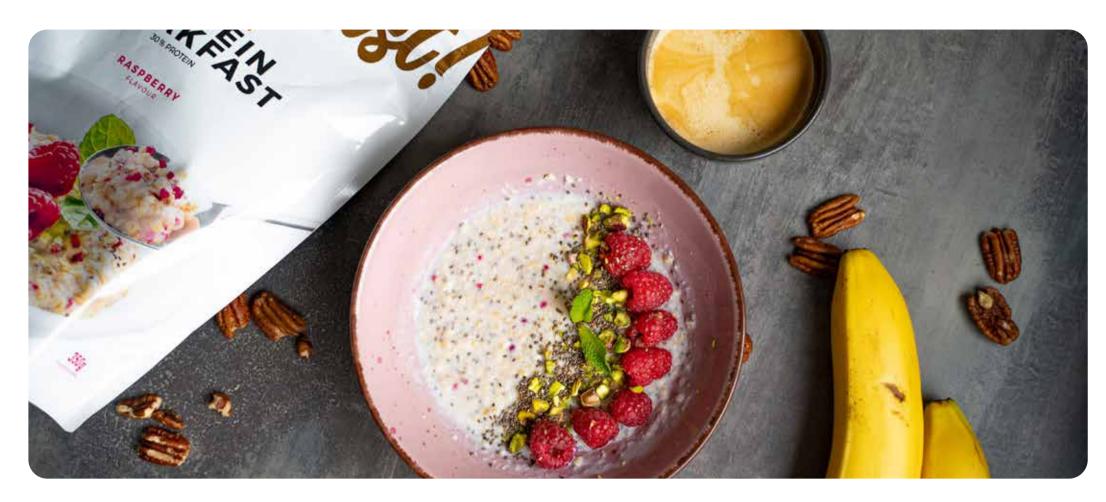

#### **PROTEIN BREAKFAST**

Delicious protein oat porridge containing 30 % protein that is rich in fibre, gluten-free and easily digestible. Perfect for quick breakfast, or snack at any time.

- 30 % protein (MPI)gluten-free oatsbuckwheat porridgechia seeds

- fibre (inulin)vitamins D and K2
- · calcium
- · gluten-free
- free from artificial dyeseasy and quick preparationonly add water

| NUTRITION FACTS                |                 |  |
|--------------------------------|-----------------|--|
|                                | 50 g            |  |
| Energy value                   | 767 kJ/182 kcal |  |
| Fat                            | 2,4 g           |  |
| of which saturated fatty acids | 0,7 g           |  |
| Carbohydrate                   | 22,6 g          |  |
| of which sugars                | 7,4 g           |  |
| Fibre                          | 5,2 g           |  |
| Protein                        | 15 g            |  |
| Salt                           | 0,2g            |  |
| ref. flavour CHOCOLATE         |                 |  |