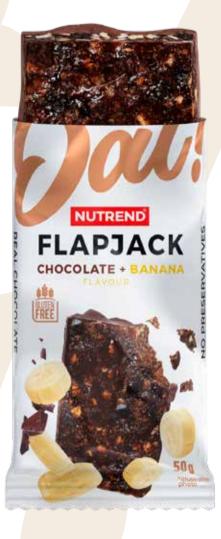

#### **FLAPJACK**

Tender and delicious bar full of oats that are the best natural source of energy. A big portion that is filling and providing carbohydrates with gradual release. Enjoy tasty combinations of fruits, nuts and dark chocolate, all fully gluten-free.

- · high in fibre
- · preservative-free
- · gluten-free
- · half-coated in dark chocolate

| NUTRITION FACTS                 |                 |
|---------------------------------|-----------------|
|                                 | 50 g            |
| Energy value                    | 842 kJ/201 kcal |
| Fat                             | 7,3 g           |
| of which saturated fatty acids  | 4,1g            |
| Carbohydrate                    | 29 g            |
| of which sugars                 | 11,1 g          |
| Fibre                           | 4,2 g           |
| Protein                         | 2,7 g           |
| Salt                            | 0,05 g          |
| ref. flavour CHOCOLATE & BANANA |                 |