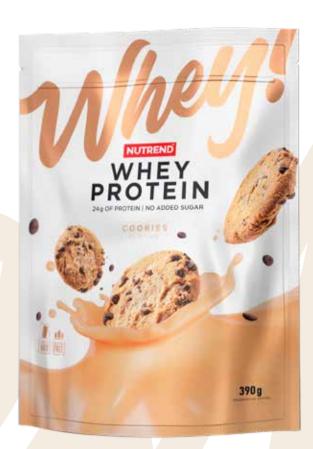

#### **WHEY PROTEIN**

Power of simplicity. Quality whey protein from certified suppliers in 4 delicious flavours with an optimal ratio of BCAA. An essential building block of proper supplementation at an unequalled ratio price / performance. For sportsmen above 12-year-old.

- up to 23,7 g protein per serving
  4,5 g BCAA per serving
  wide amino acid spectrum
  preservative-free
  free from artificial dyes
  gluten-free

| NUTRITION FACTS                |                 |
|--------------------------------|-----------------|
|                                | 32 g            |
| Energy value                   | 528 kJ/125 kcal |
| Fat                            | 1,8 g           |
| of which saturated fatty acids | 1,2 g           |
| Carbohydrate                   | 2,6 g           |
| of which sugars                | 2,2 g           |
| Fibre                          | 2,1g            |
| Protein                        | 23,7 g          |
| Salt                           | 0,5 g           |
| ref. flavour COOKIES           |                 |