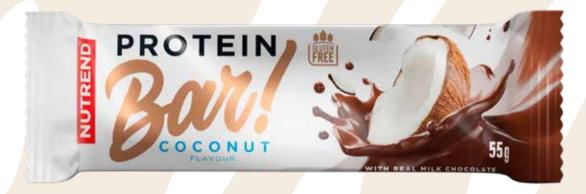

#### **PROTEIN BAR**

Protein bar with a great taste and a balanced ratio of proteins and carbohydrates that is filling and supplies you with enough energy. It contains 23 % protein, mixture of 8 vitamins, and a quality source of fibre.

- 23 % protein12,5 g protein per barvitamins B1, B2, B3, B5, B6, B12, E, folic acid, biotin
- · gluten-free
- in real chocolate or yoghurt coating (according to flavour)

| NUTRITION FACTS                |                   |  |
|--------------------------------|-------------------|--|
|                                | 55 g              |  |
| Energy value                   | 985 kJ / 235 kcal |  |
| Fat                            | 9,4g              |  |
| of which saturated fatty acids | 5,5 g             |  |
| Carbohydrate                   | 24,2 g            |  |
| of which sugars                | 17,1 g            |  |
| Fibre                          | 1,9 g             |  |
| Protein                        | 12,5 g            |  |
| Salt                           | 0,3 g             |  |
| ref. flavour COCONUT           |                   |  |