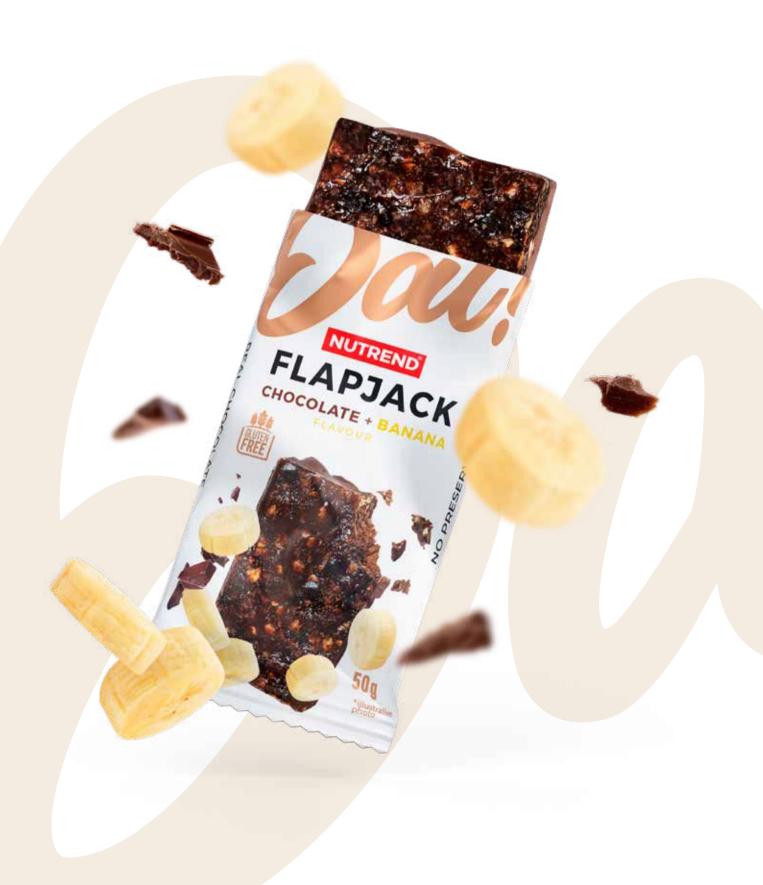

#### **FLAPJACK**

Tender and delicious bar full of oats that are the best natural source of energy. A big portion that is filling and providing carbohydrates with gradual release. Enjoy tasty combinations of fruits, nuts and dark chocolate, all fully gluten-free.

- · high in fibre
- · preservative-free
- · gluten-free
- · half-coated in dark chocolate

| NUTRITION FACTS                 |                 |
|---------------------------------|-----------------|
|                                 | 50 g            |
| Energy value                    | 842 kJ/201 kcal |
| Fat                             | 7,3 g           |
| of which saturated fatty acids  | 4,1g            |
| Carbohydrate                    | 29 g            |
| of which sugars                 | 11,1 g          |
| Fibre                           | 4,2 g           |
| Protein                         | 2,7 g           |
| Salt                            | 0,05 g          |
| ref. flavour CHOCOLATE & BANANA |                 |