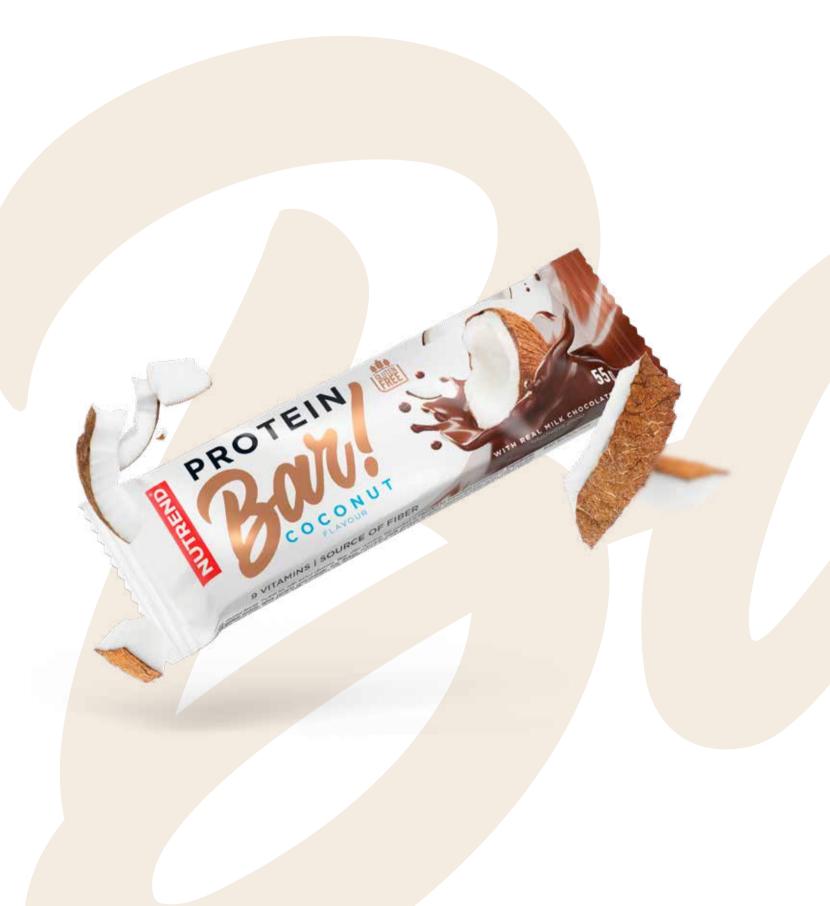

#### **PROTEIN BAR**

Protein bar with a great taste and a balanced ratio of proteins and carbohydrates that is filling and supplies you with enough energy. It contains 23 % protein, mixture of 8 vitamins, and a quality source of fibre.

- 23 % protein12,5 g protein per barvitamins B1, B2, B3, B5, B6, B12, E, folic acid, biotin
- · gluten-free
- in real chocolate or yoghurt coating (according to flavour)

| NUTRITION FACTS                |                   |  |
|--------------------------------|-------------------|--|
|                                | 55 g              |  |
| Energy value                   | 985 kJ / 235 kcal |  |
| Fat                            | 9,4g              |  |
| of which saturated fatty acids | 5,5 g             |  |
| Carbohydrate                   | 24,2 g            |  |
| of which sugars                | 17,1 g            |  |
| Fibre                          | 1,9 g             |  |
| Protein                        | 12,5 g            |  |
| Salt                           | 0,3 g             |  |
| ref. flavour COCONUT           |                   |  |