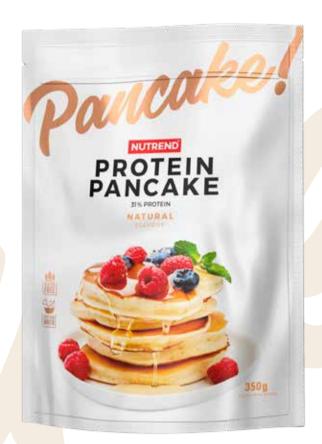

#### **PROTEIN PANCAKE**

Instant mixture for easy preparation of delicious protein crepes, pancakes, or waffles. Contains quality milk protein, and a mixture of rice and buckwheat flours; does not contain any added sugar, gluten, preservatives, or dyes. Easy preparation of perfect snack loaded with protein.

- · 31 % protein
- · high content of quality protein (MPI and WPC)

  no need to add flavouring
- · free from added sugar
- · free from preservatives
- free from artificial dyesgluten-free
- · easy and quick preparation