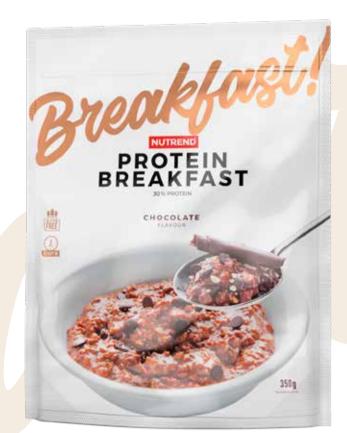

#### **PROTEIN BREAKFAST**

Delicious protein oat porridge containing 30 % protein that is rich in fibre, gluten-free and easily digestible. Perfect for quick breakfast, or snack at any time.

- 30 % protein (MPI)gluten-free oatsbuckwheat porridgechia seeds

- fibre (inulin)vitamins D and K2
- · calcium
- · gluten-free
- free from artificial dyeseasy and quick preparationonly add water

| NUTRITION FACTS                |                 |  |
|--------------------------------|-----------------|--|
|                                | 50 g            |  |
| Energy value                   | 767 kJ/182 kcal |  |
| Fat                            | 2,4 g           |  |
| of which saturated fatty acids | 0,7 g           |  |
| Carbohydrate                   | 22,6 g          |  |
| of which sugars                | 7,4 g           |  |
| Fibre                          | 5,2 g           |  |
| Protein                        | 15 g            |  |
| Salt                           | 0,2g            |  |
| ref. flavour CHOCOLATE         |                 |  |