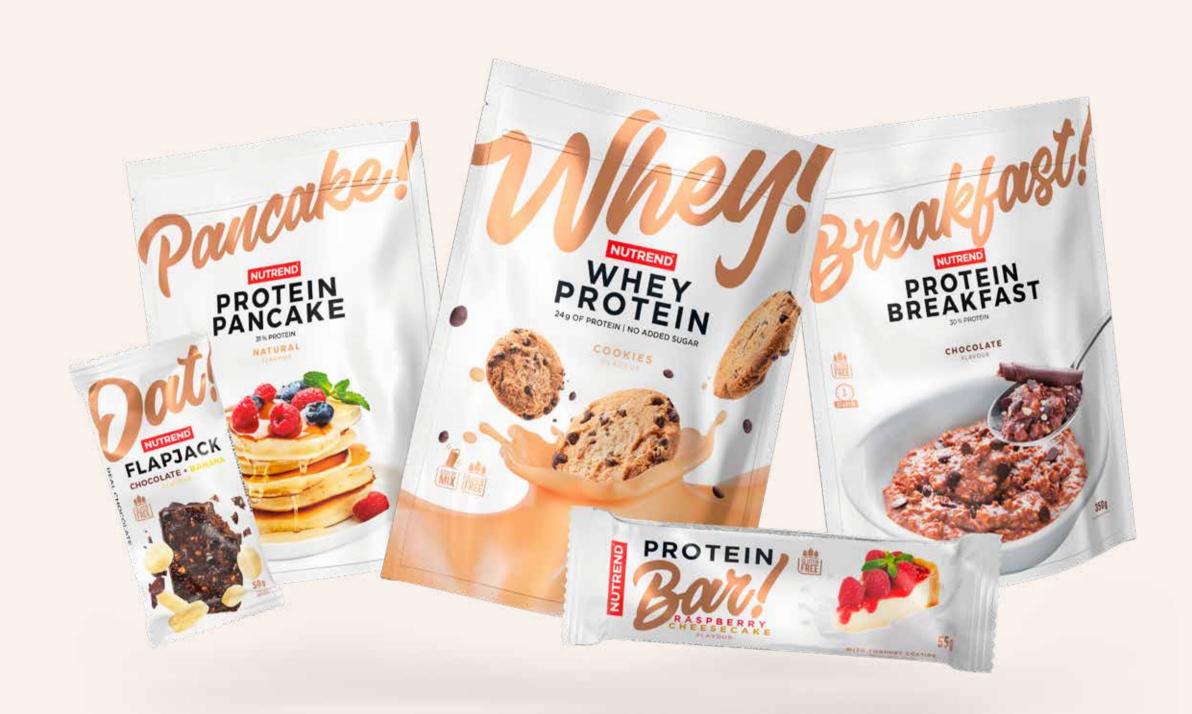

#### **WHEY PROTEIN**

Power of simplicity. Quality whey protein from certified suppliers in 4 delicious flavours with an optimal ratio of BCAA. An essential building block of proper supplementation at an unequalled ratio price / performance. For sportsmen above 12-year-old.

#### **PROTEIN BREAKFAST**

Delicious protein oat porridge containing 30 % protein that is rich in fibre, gluten-free and easily digestible. Perfect for quick breakfast, or snack at any time.

- 30 % protein (MPI)gluten-free oatsbuckwheat porridgechia seeds

#### **PROTEIN PANCAKE**

Instant mixture for easy preparation of delicious protein crepes, pancakes, or waffles. Contains quality milk protein, and a mixture of rice and buckwheat flours; does not contain any added sugar, gluten, preservatives, or dyes. Easy preparation of perfect snack loaded with protein.

#### **FLAPJACK**

Tender and delicious bar full of oats that are the best natural source of energy. A big portion that is filling and providing carbohydrates with gradual release. Enjoy tasty combinations of fruits, nuts and dark chocolate, all fully gluten-free.

#### **PROTEIN BAR**

Protein bar with a great taste and a balanced ratio of proteins and carbohydrates that is filling and supplies you with enough energy. It contains 23 % protein, mixture of 8 vitamins, and a quality source of fibre.