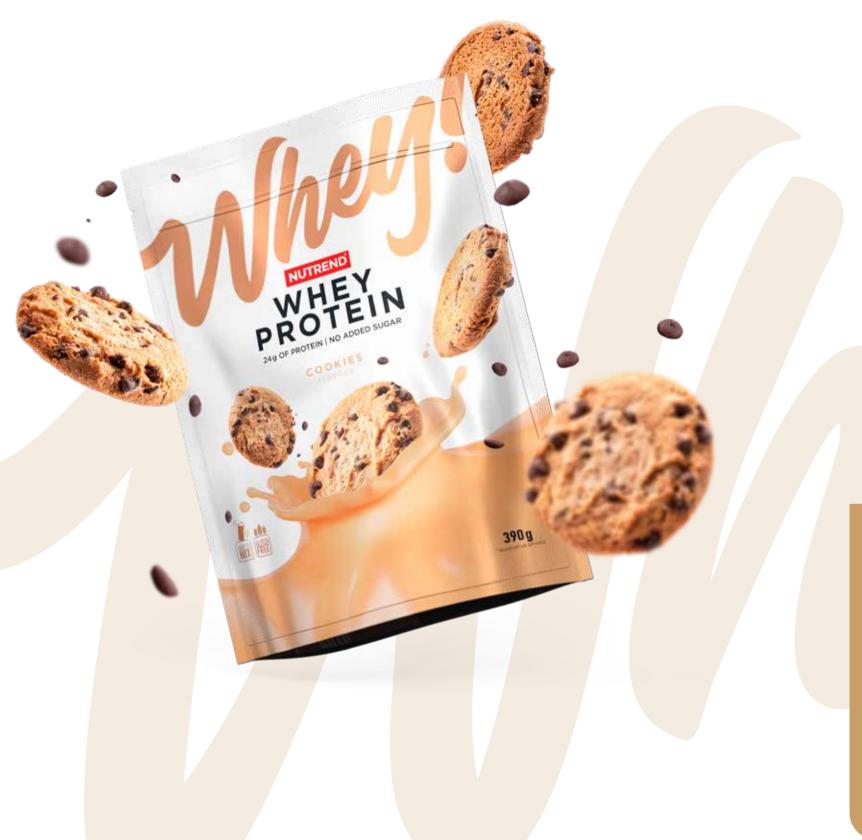

#### **WHEY PROTEIN**

Power of simplicity. Quality whey protein from certified suppliers in 4 delicious flavours with an optimal ratio of BCAA. An essential building block of proper supplementation at an unequalled ratio price / performance. For sportsmen above 12-year-old.

- up to 23,7 g protein per serving
  4,5 g BCAA per serving
  wide amino acid spectrum
  preservative-free
  free from artificial dyes
  gluten-free

| NUTRITION FACTS                |                 |
|--------------------------------|-----------------|
|                                | 32 g            |
| Energy value                   | 528 kJ/125 kcal |
| Fat                            | 1,8 g           |
| of which saturated fatty acids | 1,2 g           |
| Carbohydrate                   | 2,6 g           |
| of which sugars                | 2,2 g           |
| Fibre                          | 2,1g            |
| Protein                        | 23,7 g          |
| Salt                           | 0,5 g           |
| ref. flavour COOKIES           |                 |