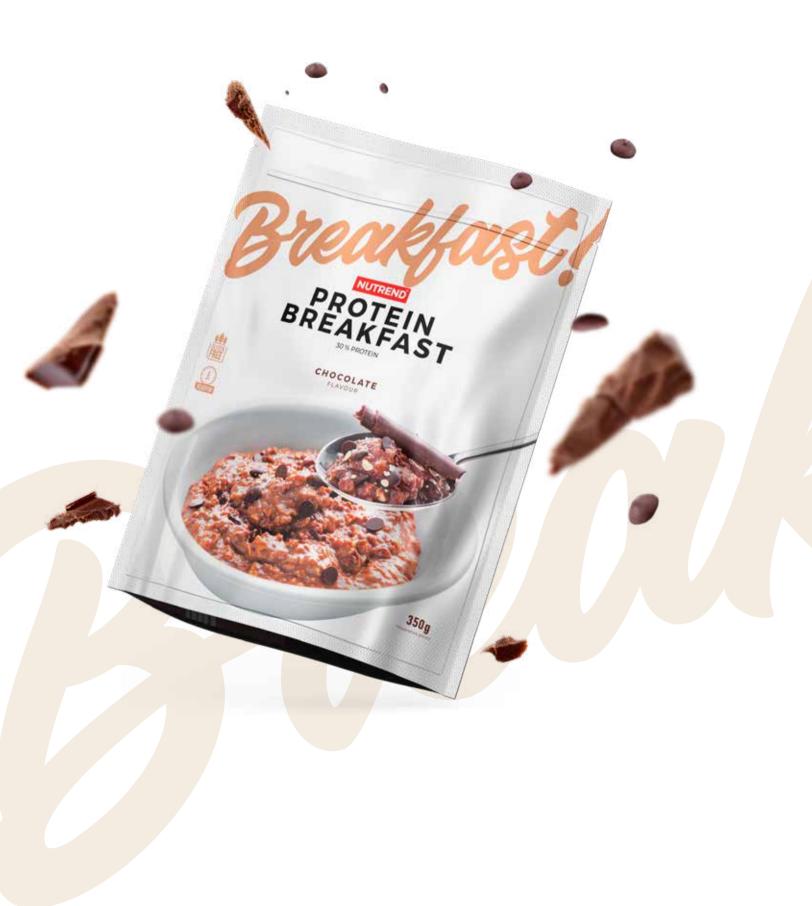

#### **PROTEIN BREAKFAST**

Delicious protein oat porridge containing 30 % protein that is rich in fibre, gluten-free and easily digestible. Perfect for quick breakfast, or snack at any time.

- 30 % protein (MPI)gluten-free oatsbuckwheat porridgechia seeds

- fibre (inulin)vitamins D and K2
- · calcium
- · gluten-free
- free from artificial dyeseasy and quick preparationonly add water

| NUTRITION FACTS                |                 |  |
|--------------------------------|-----------------|--|
|                                | 50 g            |  |
| Energy value                   | 767 kJ/182 kcal |  |
| Fat                            | 2,4 g           |  |
| of which saturated fatty acids | 0,7 g           |  |
| Carbohydrate                   | 22,6 g          |  |
| of which sugars                | 7,4 g           |  |
| Fibre                          | 5,2 g           |  |
| Protein                        | 15 g            |  |
| Salt                           | 0,2g            |  |
| ref. flavour CHOCOLATE         |                 |  |